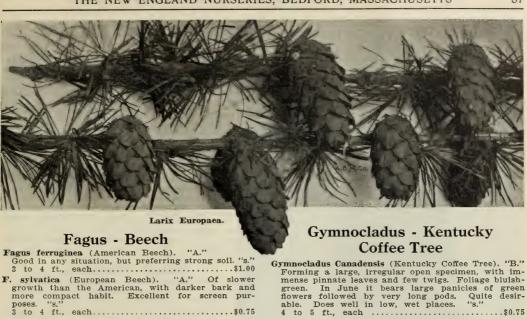

|
| 4 to 5 ft., each60  Crataegus Oxyacantha (Common Hawthorn). "C." The English Hedge Thorn and excellent for this purpose in this country. Pure white flowers. "m." 3 to 4 ft., each60  Crataegus var. alba plena (White flowering Double Thorn). "C." A fine contrast to the Double Scarlet or Paul's Thorn. "m." 4 to 5 ft., each\$0.75  Crataegus var. coccinea flore pleno Paulii (Paul's Double Scarlet Thorn). "C." The best of the double varieties. The flowers are of brilliant carmine. "m." 4 to 5 ft., each\$0.75  Crataegus var. puniceo. Red, or Superb English Hawthorn. "C." Flowers large, dark red, and very showy. "m." |



#### Koelreutaria - Varnish Tree

#### Laburnum - Golden Chain

#### Larix - Larch

Larix Europaea (European Larch). "A." Compact in growth, with light green foliage and drooping habit. Valuable as a lawn tree. "r." L. Leptolepis; syn. Kaempferi (Japanese Larch). The most vigorous grower of the family. Slender, yel-lowish, ash-colored branches, and light foliage. The handsomest of the Larches as a lawn tree. 

# Liquidambar - Sweet Gum

Liquidambar styraciflua (Sweet Gum). "B." Its palm-shaped leaves, glossy and green in summer, take on in the fall the most intense shades of purple, orange and crimson. "s." 

# **Liriodendron - Tulip Tree**

Liriodendron Tulipifera (Tulip Tree or Whitewood).

"A." Among the largest of our native trees, forming broad, spreading specimens. Leaves glossy an